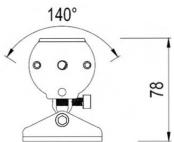

## **Technical specifications**

Supply voltage 24VAC/DC, 4-pin M12 male connector A-coded

Power consumption 14W Length 420mm Mounting width bracket 20-430mm Colour Black Colour temperature 4500K IP rating IP68 Protection class Light output 1600Lm Colour rendering index >80 Weight 0,5kg Life span >60000h