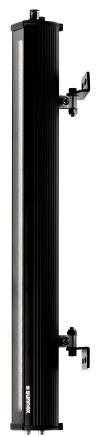

# **ELARA**

Elara is a Linear lamp, for lighting up surfaces in CNC-machines and other production machines. The LED's enables a long service life and low temperature impact, delivered with an L-bracket for mounting on walls or ceiling. An M12 male connector is fitted in the end piece for easy connection to 24V AC/DC.

### **Features**

- LED service life >60000h
- 14W LED power
- · Mounting bracket included
- Safe power supply to 24V AC/DC via M12 connector