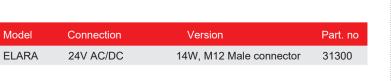

## **Technical specifications**

Supply voltage 24VAC/DC, 4-pin M12 male connector A-coded

Power consumption 14W Length 420mm Mounting width bracket 20-430mm Colour Black Colour temperature 4500K IP rating IP68 Protection class Light output 1600Lm Colour rendering index >80 Weight 0,5kg Life span >60000h