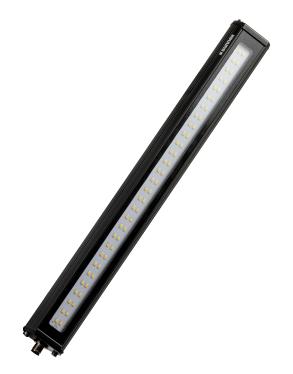

# **ELARA**

Elara is a Linear lamp, for lighting up surfaces in CNC-machines and other production machines. The LED's enables a long service life and low temperature impact, delivered with an L-bracket for mounting on walls or ceiling. An M12 male connector is fitted in the end piece for easy connection to 24V AC/DC.

### **Features**

- LED service life >60000h
- 14W LED power
- · Mounting bracket included
- Safe power supply to 24V AC/DC via M12 connector