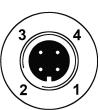

|   |    | 20-430mm |   | 420mm |
|---|----|----------|---|-------|
| 6 |    | ļ        |   |       |
| ļ | 20 |          | 1 |       |

Active pins 1 and 3

| Accessory 3 4                    |                          |
|----------------------------------|--------------------------|
| 4-Pin Female M12 connector 31301 | Magnet kit (4x)<br>31391 |