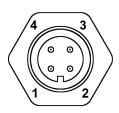

|   |    | 20-430mm |   | 420mm |
|---|----|----------|---|-------|
| 6 |    | ļ        |   |       |
| ļ | 20 |          | 1 |       |

Active pins 1 and 3

| Accessory 3 4                    |                          |
|----------------------------------|--------------------------|
| 4-Pin Female M12 connector 31301 | Magnet kit (4x)<br>31391 |