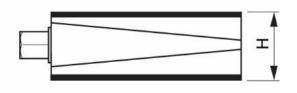

# **Technical specification WM**

Rubber: Nitrile rubber, high friction

Finish: Painted

Load capacity: 850-6500 kg

Key grip, A: 13-22 mm

Height, H: 34-56 mm

Length, L: 105-200 mm

Width, B: 55-200 mm

| Model | Load mount daN (kg) | L<br>mm | B<br>mm | H<br>mm | A<br>mm | Part no. |
|-------|---------------------|---------|---------|---------|---------|----------|
| WM 10 | Up to 850           | 105     | 55      | 34–42   | 13      | 47004    |
| WM 20 | Up to 1800          | 150     | 75      | 37–47   | 19      | 47007    |
| WM 30 | Up to 3500          | 200     | 95      | 44–56   | 22      | 47010    |
| WM 40 | Up to 6500          | 200     | 200     | 46–58   | 22      | 47016    |