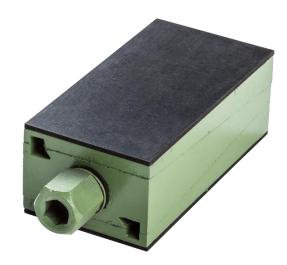

# **SUNNEX WM**

Sunnex WM is a series machine mounts specially designed for installing and levelling of medium and heavy-duty machines used in areas such as the plastic-, engineering- and graphics industry.

The Sunnex WM system consists of a high precision levelling wedge, that thanks to a simple levelling procedure enables height adjustment with an accuracy of up to 1/100 mm.

No fixing points are needed thanks to the well thought out design. It can be placed anywhere under the machine and be levelled subsequently thanks to the wedge construction.

### **Preferences**

- · Loads up to 6500kg, per machine mount
- · Painted design
- High friction Nitrile rubber mixture
- · Free standing