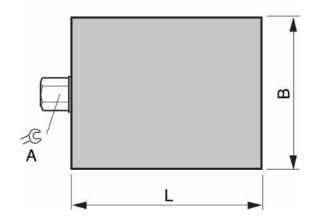

# **Technical specification WM**

Rubber: Nitrile rubber, high friction

Finish: Painted

Load capacity: 850-6500 kg

Key grip, A: 13-22 mm

Height, H: 34-56 mm

Length, L: 105-200 mm

Width, B: 55-200 mm

| Model | Load mount daN (kg) | L<br>mm | B<br>mm | H<br>mm | A<br>mm | Part no. |
|-------|---------------------|---------|---------|---------|---------|----------|
| WM 10 | Up to 850           | 105     | 55      | 34–42   | 13      | 47004    |
| WM 20 | Up to 1800          | 150     | 75      | 37–47   | 19      | 47007    |
| WM 30 | Up to 3500          | 200     | 95      | 44–56   | 22      | 47010    |
| WM 40 | Up to 6500          | 200     | 200     | 46–58   | 22      | 47016    |