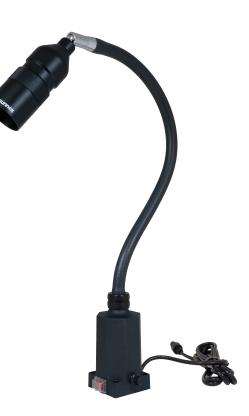

# TELLUS R/W

Tellus R/W is a task light designed specifically for vehicle and applications where night vision is of great importance. Such applications can be a ship bridge or a train cab.

The lamp head is made from durable aluminium and the sturdy flexible arm allows for accurate adjustment of the lamp head position yet maintaining good vibration resistance.

The light colour can easily be switched between white and red light, the built-in dimming function allows for precise adjustment of the light intensity, down to approximately 2% intensity. Tellus R/W has an extended shade for protection against glare and provides a focused light pattern. Supply voltage is SELV 12-24V for direct connection in vehicles and similar applications, adaptor for connection to the power net is available as an accessory.

#### **Features**

- Flexible arm
- LED service life >30000h
- 12-24V AC/DC supply voltage
- Red and white light colour
- Dimmable