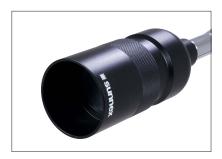

# TELLUS R/W

Tellus R/W is a task light designed specifically for vehicle and applications where night vision is of great importance. Such applications can be a ship bridge or a train cab.

The lamp head is made from durable aluminium and the sturdy flexible arm allows for accurate adjustment of the lamp head position yet maintaining good vibration resistance.

The light colour can easily be switched between white and red light, the built-in dimming function allows for precise adjustment of the light intensity, down to approximately 2% intensity. Tellus R/W has an extended shade for protection against glare and provides a focused light pattern. Supply voltage is SELV 12-24V for direct connection in vehicles and similar applications, adaptor for connection to the power net is available as an accessory.