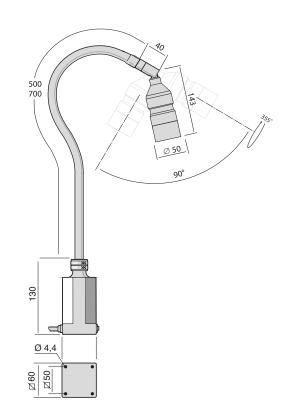

## **Technical specifications**

| Supply voltage         | 12-24V AC/DC, 1,9m cord set (100-240VAC<br>Plugin AC/DC-adapter available, IP44) |
|------------------------|----------------------------------------------------------------------------------|
| Power consumption      | 5W                                                                               |
| Arm length             | 500 or 700mm                                                                     |
| Colour                 | Black                                                                            |
| Colour temperature     | 6500K, Red 630nm                                                                 |
| IP-rating              | IP20 or IP43                                                                     |
| Protection Class       | 111                                                                              |
| Beam angle             | 45°                                                                              |
| Light output           | 77Lm, White 600Lx at 500mm distance, Red                                         |
|                        | 150Lx at 500mm distance                                                          |
| Colour rendering index | 80 (6500K)                                                                       |
| EMC                    | EN 55015: 2019 + A11:2020, EN 60533:2015                                         |
|                        | (Bridge)                                                                         |
| Weight                 | 1,5-1,7kg                                                                        |
| Technical lifespan     | >30000h                                                                          |