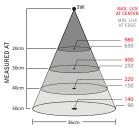

## **Technical specifications**

| Supply voltage         | 12-24V AC/DC, 1,9m cord set (100-240VAC<br>Plugin AC/DC-adapter available, IP44) |
|------------------------|----------------------------------------------------------------------------------|
| Power consumption      | 5W                                                                               |
| Arm length             | 500 or 700mm                                                                     |
| Colour                 | Black                                                                            |
| Colour temperature     | 6500K, Red 630nm                                                                 |
| IP-rating              | IP20 or IP43                                                                     |
| Protection Class       | 111                                                                              |
| Beam angle             | 45°                                                                              |
| Light output           | 77Lm, White 600Lx at 500mm distance, Red                                         |
|                        | 150Lx at 500mm distance                                                          |
| Colour rendering index | 80 (6500K)                                                                       |
| EMC                    | EN 55015: 2019 + A11:2020, EN 60533:2015                                         |
|                        | (Bridge)                                                                         |
| Weight                 | 1,5-1,7kg                                                                        |
| Technical lifespan     | >30000h                                                                          |