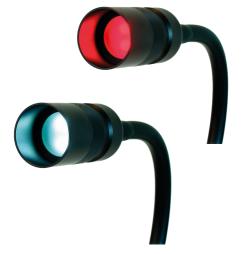

The light colour can easily be switched between white and red light, the built-in dimming function allows for precise adjustment of the light intensity, down to approximately 2% intensity. Tellus R/W has an extended shade for protection against glare and provides a focused light pattern. Supply voltage is SELV 12-24V for direct connection in vehicles and similar applications, adaptor for connection to the power net is available as an accessory.

#### **Benefits**

- Low power consumption
- · Very low heat emission
- · Switchable between red and white light colour
- Flexible arm for accurate adjustment

Sunnex Equipment AB, Box 2084, 650 02 Karlstad, Sweden Tel: +46 (0)54 555 160 Web: www.sunnex.se E-mail: info@sunnex.se