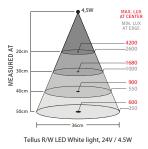

## **Technical specifications**

| Supply voltage         | 12-24V AC/DC, 1,9m cord set (100-240VAC<br>Plugin AC/DC-adapter available, IP44) |
|------------------------|----------------------------------------------------------------------------------|
| Power consumption      | 5W                                                                               |
| Arm length             | 500 or 700mm                                                                     |
| Colour                 | Black                                                                            |
| Colour temperature     | 6500K, Red 630nm                                                                 |
| IP-rating              | IP20 or IP43                                                                     |
| Protection Class       | 111                                                                              |
| Beam angle             | 45°                                                                              |
| Light output           | 77Lm, White 600Lx at 500mm distance, Red                                         |
|                        | 150Lx at 500mm distance                                                          |
| Colour rendering index | 80 (6500K)                                                                       |
| EMC                    | EN 55015: 2019 + A11:2020, EN 60533:2015                                         |
|                        | (Bridge)                                                                         |
| Weight                 | 1,5-1,7kg                                                                        |
| Technical lifespan     | >30000h                                                                          |