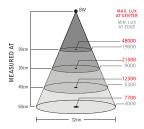

Protection Class III

Beam angle 36°

Light output 800Lm, 7500Lx at 500mm distance

Colour rendering index 83
Weight 0,8kg
Technical lifespan >25000h

Sunmach 10 LED Light, 24V/8W, 36° Lens

| Arm   | Connection   | Version | Part. nr. |
|-------|--------------|---------|-----------|
| 500mm | 12-24V AC/DC | IP65    | 31270     |