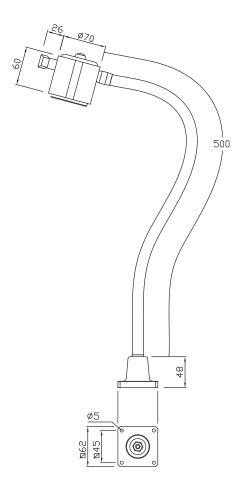

# **Technical Specification**

Supply voltage 12-24VDC, 1,9m cordset (100-240VAC

Plugin AC/DC-adaptor available, IP44)

Power consumption 10W

Arm length 500mm

Colour Black

Colour temperature 5000K

IP-rating IP65

Protection Class III

Beam angle 36°

Light output 800Lm, 7500Lx at 500mm distance

Colour rendering index 83
Weight 0,8kg
Technical lifespan >25000h

Sunmach 10 LED Light, 24V/8W, 36° Lens

| Arm   | Connection   | Version | Part. nr. |
|-------|--------------|---------|-----------|
| 500mm | 12-24V AC/DC | IP65    | 31270     |