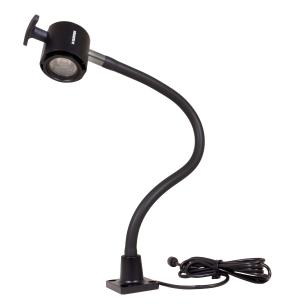

# **SUNMACH 10**

Sunmach 10 is a versatile LED task light for industrial applications. and harsh environments. Typical applications are lighting for machining industry and inspection.

LED-technology delivers low energy consumption and long service life as well as high vibration durability and virtually no radiated heat in the light beam.

Fitted with an  $36^{\circ}$  beam angle, IP65 dust and water protection. Handle and switch on the lamp head.

The aluminum lamphead and rugged arm make it usable in a variety of industrial and professional environments. It can be supplied with an external plugin adapter for 230V, the adapter's protection class is IP44.

#### **Features**

- Arm length 500mm with rotational swivel joint
- IP65
- 12-24V AC/DC
- AC/DC-Adaptor 100-240/24V IP44, available as accessory