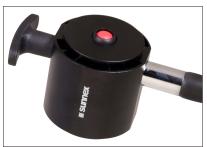

# **SUNMACH 10**

Sunmach 10 is a versatile LED task light for industrial applications. and harsh environments. Typical applications are lighting for machining industry and inspection.

LED-technology delivers low energy consumption and long service life as well as high vibration durability and virtually no radiated heat in the light beam.

Fitted with an  $36^{\circ}$  beam angle, IP65 dust and water protection. Handle and switch on the lamp head.

The aluminum lamphead and rugged arm make it usable in a variety of industrial and professional environments. It can be supplied with an external plugin adapter for 230V, the adapter's protection class is IP44.

#### **Features**

- Arm length 500mm with rotational swivel joint
- IP65
- 12-24V AC/DC
- AC/DC-Adaptor 100-240/24V IP44, available as accessory