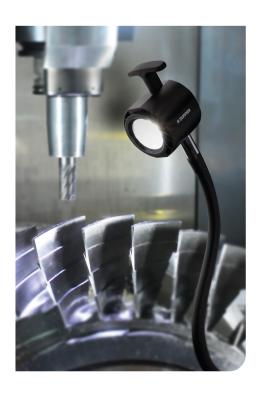

# **SUNMACH 10**

Sunmach 10 is a versatile LED task light for industrial applications. and harsh environments. Typical applications are lighting for machining industry and inspection.

LED-technology delivers low energy consumption and long service life as well as high vibration durability and virtually no radiated heat in the light beam.

## **Applications**

- · Industrial applications
- Machining industry
- · Inspection & reading