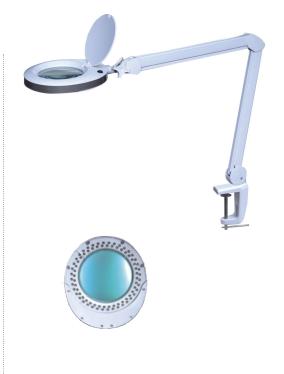

# SLM

SLM-series is a magnifying luminaire with LED lamps fitted in a circular pattern around the magnifying lens.

LED enables a long service life and low temperature impact on inspected subjects.

Suitable for light industry. Typical applications are: Labs, control stations and precision mechanics.

#### **Features**

- LED service life >25000h
- 80 LED's, 8W
- Balanced arm system with table clamp
- · Incorporated cover for magnifying lens
- Magnifying lens 5 diopters (2,25X)

## **Applications**

- Laboratories
- · Control stations
- · Precision work

### **Benefits**

Table clamp

- Low power consumption
- Easy to operate balanced arm system