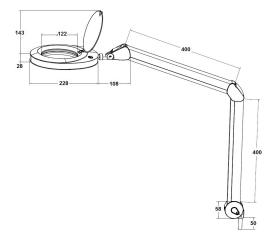

## **Technical specifications**

Supply voltage 220-240V AC 50Hz, 1,6m cordset

Power consumption 8W

Arm length 400 x 400mm

Colour White
Colour temperature 6500K
IP-rating IP20
Protection class II
Light output 500Lm
Colour rendering index 80
Weight 2,3kg
Life span 25000h

| Arm       | Connection  | Version | Part no. |
|-----------|-------------|---------|----------|
| 400x400mm | 220-240V AC | IP20    | 31100    |

Gap: 64mm